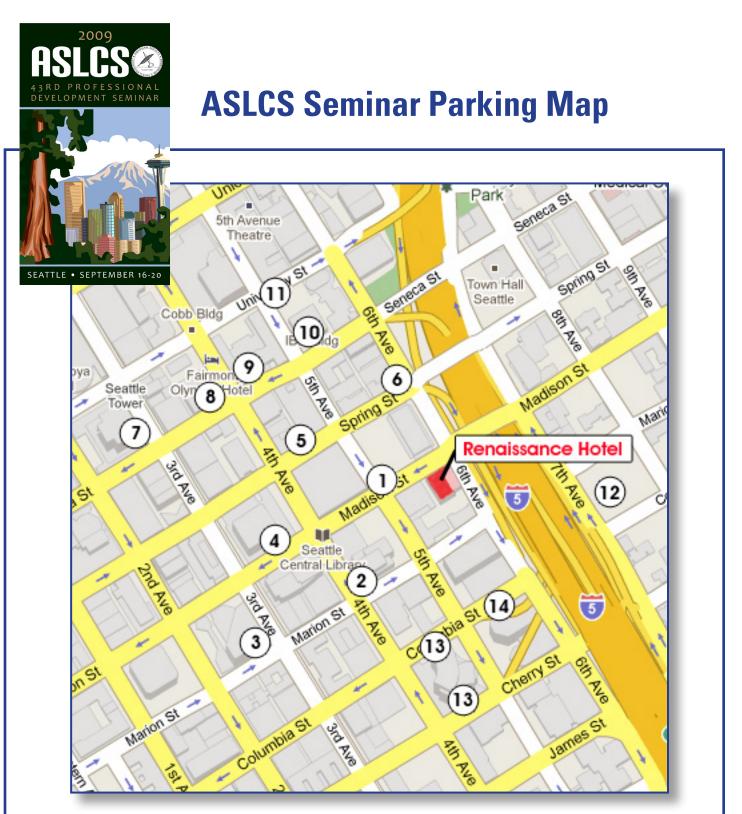

The facilities listed on the back operate independently of the Renaissance Seattle Hotel. Each location has different rates, availability, and accessibility and accepts different forms of payment. These facilities do not have billing arranged with the hotel, therefore attendees cannot charge parking at these facilities to their guestroom. Contact each facility directly for specific rate information and hours of operation.

#### 1) Chinook Parking

Madison and 5th 206-447-3352 Closes at 7 pm

**Early bird rate:** Before 9 am: \$15.00

### 2) Union Bank of California Ace Parking 900 4th Avenue 206-628-2992 Opens 7 am

#### **Daily:** \$24

Early bird: Before 9 am: \$15

3) Ampco System Parking 999 3rd Avenue 206-682-9685

Distance: 0.1 mi

#### 4) Plaza Parking Garage 1001 4th Avenue

(Madison between 3rd and 4th) Open M-F 6:30 am-8:00 pm Closed Saturday/Sunday

**Rates:** All day: \$260 - 20 min: \$4.0020 - 40 min: \$6.0040 - 60 min: \$8.0060 - 80 min: \$10.0080 - 100 min: \$12.00100 - 120 min: \$14.002 - 3 hr: \$16.003 - 4 hr: \$18.004 - 6 hr: \$20.006 - 8 hr: \$22.008 - 12 hr: \$25.0012 - 24 hr: \$30.00

## 5) Seattle Library

(AMPCO Parking) Spring St between 4th and 5th Ave Hours: Monday through Friday: 7 a.m. to 9 p.m. Saturday: 8:45 a.m. to 7 p.m. Sunday: 10 a.m. to 7 p.m.

## Height limit in the garage is 6'6"

6) Crowne Plaza Republic Parking 1113 6th Ave.

Seattle, WA 98101 Distance: 0.2 mi

## No oversize trucks or SUVs!

7) Seattle Tower Garage Republic Parking 1218 3rd Avenue 206-624-2473 Closes @ 6:30 pm

Distance: 0.2 mi

# 8) Olympic Parking Garage

Imperial Parking -415 Seneca Street 206-624-5767 24 hrs – 7days/wk

Distance: 0.1 mi

# 9) Standard Parking 1215 4th Avenue

Distance: 0.1 mi

#### **10) Standard Parking** 1200 5th Avenue 9 am – 1 am

Distance: 0.1 mi

\$7/hr — Sat/Sun \$7 all day

11) Financial Center Garage 515 University Street 24 hrs – 7days/wk

#### 12) U-Park

8th between Columbia and Marion 206-223-5250

For high profile vehicles - large vans and tall trucks. This lot is unattended.

## 13) Columbia Center

Across from Seattle Municipal Tower. Hours: 6 am – 8 pm

There are two entrances. One is located on Columbia Street, between 4th and 5th Avenues. The other is located on Cherry Street between 4th and 5th Avenues.

# Rates: 1st hr: \$8

**All day:** \$24

**14) Seattle Municipal Tower** 206-628-9042

Across from the Columbia Center. Entrance on Columbia Street between 5th and 6th Avenues.

Rates: All day - \$24